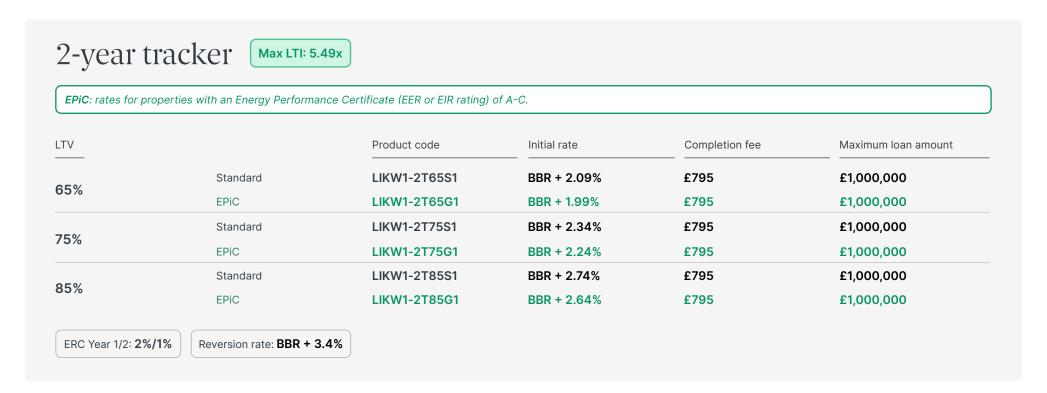

#### 5-year fixed

Max LTI: 5.49x

EPiC: rates for properties with an Energy Performance Certificate (EER or EIR rating) of A-C.

| LTV  |          | Product code | Initial rate | Completion fee | Maximum loan amount |
|------|----------|--------------|--------------|----------------|---------------------|
| 75%  | Standard | LIKW1-5F75S1 | 6.04%        | £995           | £1,000,000          |
|      | EPiC     | LIKW1-5F75G1 | 5.99%        | £995           | £1,000,000          |
|      | Standard | LIKW1-5F80S1 | 6.39%        | £995           | £1,000,000          |
| 80%  | EPiC     | LIKW1-5F80G1 | 6.34%        | £995           | £1,000,000          |
| 05%  | Standard | LIKW1-5F85S1 | 6.74%        | £995           | £1,000,000          |
| 85%  | EPiC     | LIKW1-5F85G1 | 6.69%        | £995           | £1,000,000          |
| 200/ | Standard | LIKW1-5F90S1 | 6.99%        | £995           | £750,000            |
| 90%  | EPiC     | LIKW1-5F90G1 | 6.94%        | £995           | £750,000            |

ERC Year 1/2/3/4/5: **5%/4%/3%/2%/1%** 

Reversion rate: BBR + 3.4%