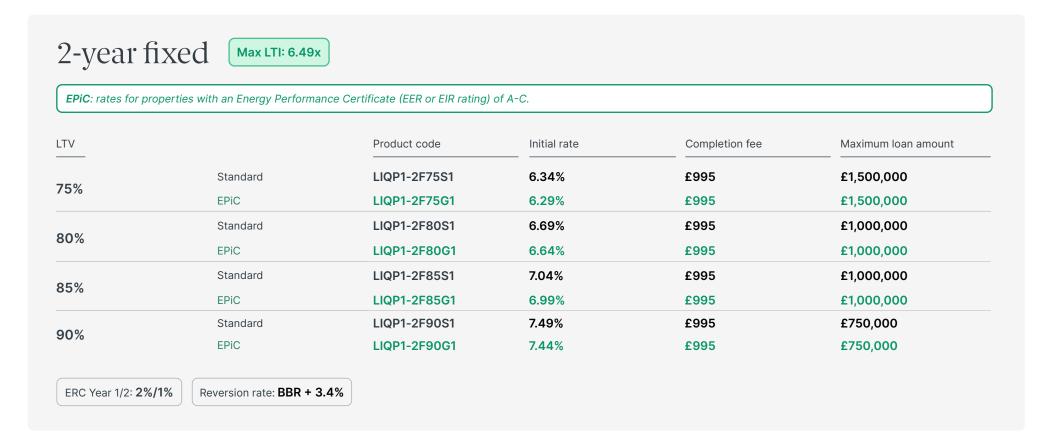

### LI Qualified Professional 1

# LI Qualified Professional 1 – Free Valuation

| <b>EPiC</b> : rates for pr | operties with an Energy Performa | nce Certificate (EER or EIR rating) | of A-C.      |                |                     |
|----------------------------|----------------------------------|-------------------------------------|--------------|----------------|---------------------|
| LTV                        |                                  | Product code                        | Initial rate | Completion fee | Maximum loan amount |
|                            | Standard                         | LIQP1-2F75S2                        | 6.49%        | £995           | £1,500,000          |
| 75%                        | EPiC                             | LIQP1-2F75G2                        | 6.44%        | £995           | £1,500,000          |
|                            | Standard                         | LIQP1-2F80S2                        | 6.84%        | £995           | £1,000,000          |
| 80%                        | EPiC                             | LIQP1-2F80G2                        | 6.79%        | £995           | £1,000,000          |
| 050/                       | Standard                         | LIQP1-2F85S2                        | 7.19%        | £995           | £1,000,000          |
| 85%                        | EPiC                             | LIQP1-2F85G2                        | 7.14%        | £995           | £1,000,000          |
| 000/                       | Standard                         | LIQP1-2F90S2                        | 7.64%        | £995           | £750,000            |
| 90%                        | EPiC                             | LIQP1-2F90G2                        | 7.59%        | £995           | £750,000            |