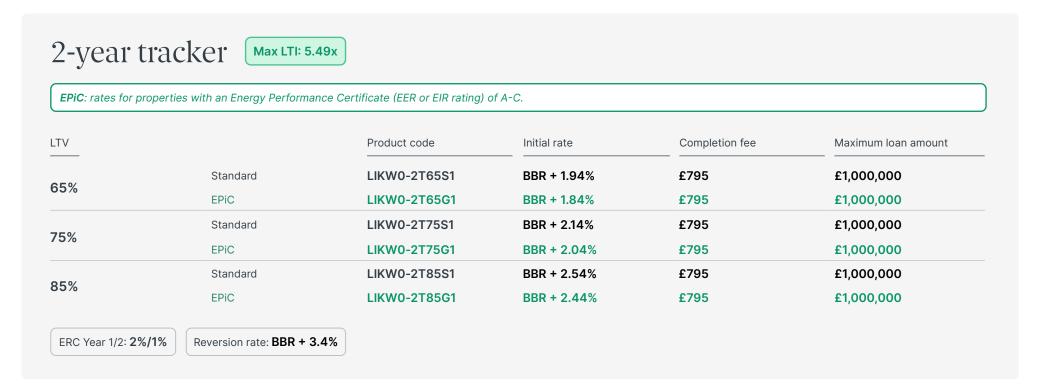

|                     |
| 90%   | Standard | LIKW0-2F90S3                                                                                                                                                                  | 7.19%        | £995           | £750,000            |
| 30 /0 | EPiC     | LIKW0-2F90G3                                                                                                                                                                  | 7.14%        | £995           | £750,000            |

ERC Year 1/2: 2%/1%

Reversion rate: BBR + 3.4%



## LI Key Worker 0 – Free Valuation



7.34%

7.29%

LIKW0-2F90S4

LIKW0-2F90G4

£995

£995

£750,000

£750,000

ERC Year 1/2: 2%/1%

90%

Reversion rate: BBR + 3.4%

Standard

**EPiC** 



## LI Key Worker 0 – Tracker





#### 5-year fixed

Max LTI: 5.49x

EPiC: rates for properties with an Energy Performance Certificate (EER or EIR rating) of A-C.

| LTV  |                                 | Product code | Initial rate | Completion fee | Maximum loan amount |
|------|---------------------------------|--------------|--------------|----------------|---------------------|
|      | Standard                        | LIKW0-5F75S1 | 5.89%        | £995           | £1,000,000          |
| 75%  | EPIC <b>LIKW0-5F75G1 5.84</b> % | 5.84%        | £995         | £1,000,000     |                     |
|      | Standard                        | LIKW0-5F80S1 | 6.29%        | £995           | £1,000,000          |
| 80%  | EPiC                            | LIKW0-5F80G1 | 6.24%        | £995           | £1,000,000