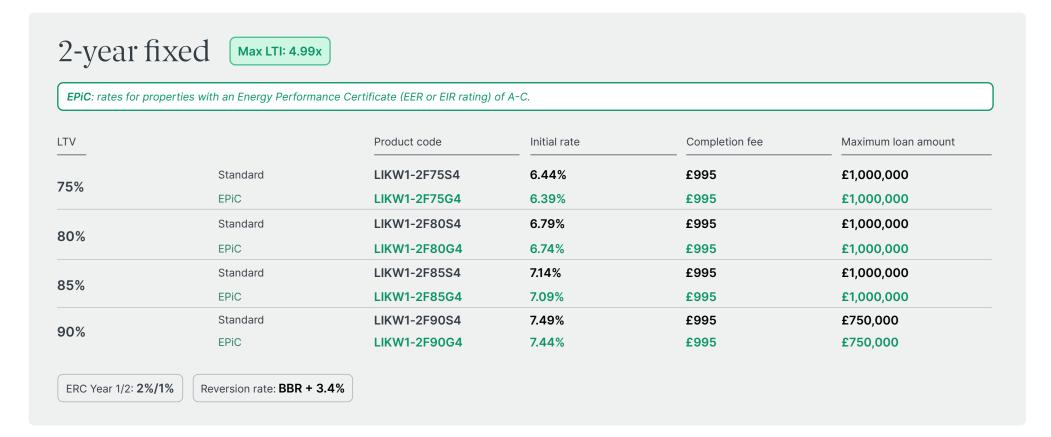

#### 2-year fixed

Max LTI: 5.49x

EPiC: rates for properties with an Energy Performance Certificate (EER or EIR rating) of A-C.

| LTV  |          | Product code | Initial rate | Completion fee | Maximum Ioan amount |
|------|----------|--------------|--------------|----------------|---------------------|
| /    | Standard | LIKW1-2F75S1 | 6.39%        | £995           | £1,000,000          |
| 75%  | EPiC     | LIKW1-2F75G1 | 6.34%        | £995           | £1,000,000          |
| 00%  | Standard | LIKW1-2F80S1 | 6.79%        | £995           | £1,000,000          |
| 80%  | EPiC     | LIKW1-2F80G1 | 6.74%        | £995           | £1,000,000          |
| 0.5% | Standard | LIKW1-2F85S1 | 7.14%        | £995           | £1,000,000          |
| 85%  | EPiC     | LIKW1-2F85G1 | 7.09%        | £995           | £1,000,000          |
| 00%  | Standard | LIKW1-2F90S1 | 7.49%        | £995           | £750,000            |
| 90%  | EPiC     | LIKW1-2F90G1 | 7.44%        | £995           | £750,000            |

ERC Year 1/2: 2%/1%

Reversion rate: BBR + 3.4%