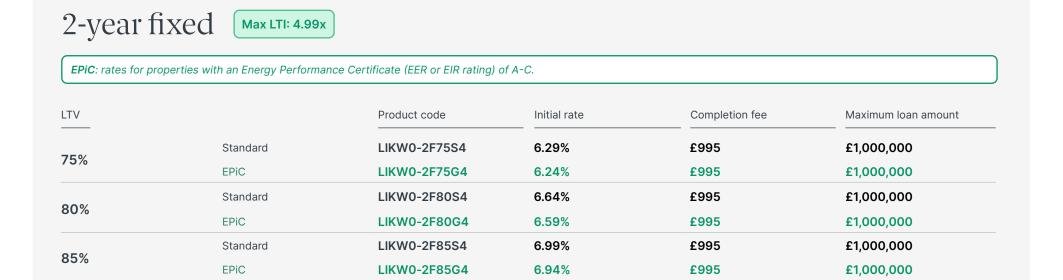

# LI Key Worker 0

#### 2-year fixed

Max LTI: 4.99x

EPiC: rates for properties with an Energy Performance Certificate (EER or EIR rating) of A-C.

| LTV   |          | Product code                                                                                                                                                                  | Initial rate | Completion fee | Maximum loan amount |
|-------|----------|-------------------------------------------------------------------------------------------------------------------------------------------------------------------------------|--------------|----------------|---------------------|
| 750/  | Standard | LIKW0-2F75S3                                                                                                                                                                  | 6.14%        | £995           | £1,000,000          |
| 75%   | EPiC     | LIKW0-2F75G3                                                                                                                                                                  | 6.09%        |                | £1,000,000          |
| 80%   | Standard | LIKW0-2F80S3                                                                                                                                                                  | 6.49%        | £995           | £1,000,000          |
| 0076  | EPiC     | LIKW0-2F80G3                                                                                                                                                                  | 6.44%        | £995           | £1,000,000          |
| 85%   | Standard | LIKW0-2F85S3                                                                                                                                                                  | 6.84%        | £995           | £1,000,000          |
| 05%   | EPiC     | LIKW0-2F75S3 6.14% £995  LIKW0-2F75G3 6.09% £995  LIKW0-2F80S3 6.49% £995  LIKW0-2F80G3 6.44% £995  LIKW0-2F85S3 6.84% £995  LIKW0-2F85G3 6.79% £995  LIKW0-2F90S3 7.19% £995 | £1,000,000   |                |                     |
| 90%   | Standard | LIKW0-2F90S3                                                                                                                                                                  | 7.19%        | £995           | £750,000            |
| 30 /0 | EPiC     | LIKW0-2F90G3                                                                                                                                                                  | 7.14%        | £995           | £750,000            |

ERC Year 1/2: 2%/1%

Reversion rate: BBR + 3.4%