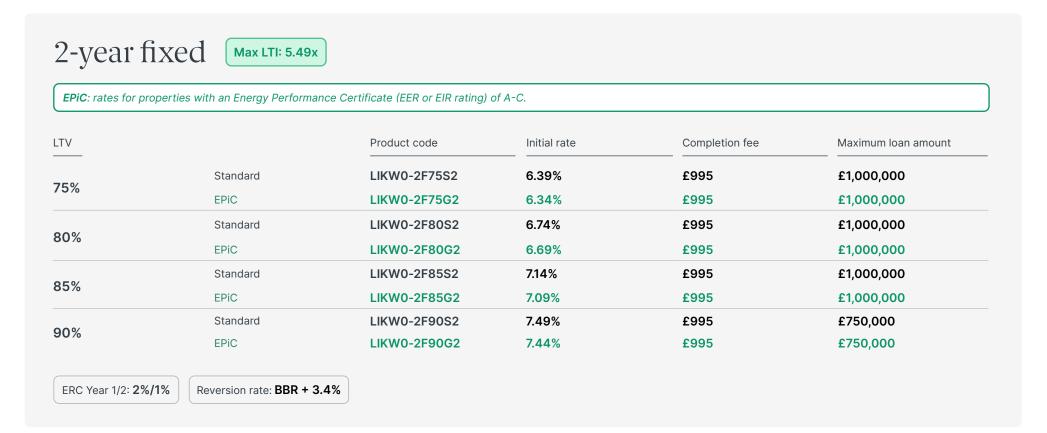

# LI Key Worker 0

#### 2-year fixed

Max LTI: 5.49x

EPiC: rates for properties with an Energy Performance Certificate (EER or EIR rating) of A-C.

| LTV             | Product code | Initial rate | Completion fee                               | Maximum loan amount |
|-----------------|--------------|--------------|----------------------------------------------|---------------------|
| Standard        | LIKW0-2F75S1 | 6.24%        | £995                                         | £1,000,000          |
| <b>75%</b> EPIC | LIKW0-2F75G1 | 6.19%        |                                              | £1,000,000          |
| Standard 80%    | LIKW0-2F80S1 | 6.59%        | £995                                         | £1,000,000          |
| EPIC            | LIKW0-2F80G1 | 6.54%        | £995                                         | £1,000,000          |
| Standard        | LIKW0-2F85S1 | 6.99%        | £995                                         | £1,000,000          |
| 85%<br>EPIC     | LIKW0-2F85G1 | 6.94%        | £995<br>£995<br>£995<br>£995<br>£995<br>£995 | £1,000,000          |
| 90%             | LIKW0-2F90S1 | 7.34%        | £995                                         | £750,000            |
| EPiC            | LIKW0-2F90G1 | 7.29%        | £995                                         | £750,000            |

ERC Year 1/2: 2%/1%

Reversion rate: BBR + 3.4%