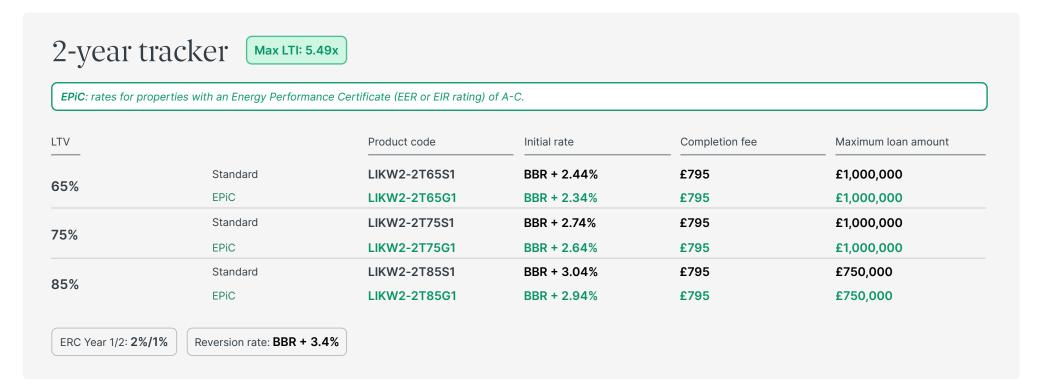

#### 2-year fixed

Max LTI: 5.49x

EPiC: rates for properties with an Energy Performance Certificate (EER or EIR rating) of A-C.

| LTV   |          | Product code            | Initial rate | Completion fee | Maximum Ioan amount |
|-------|----------|-------------------------|--------------|----------------|---------------------|
| 750/  | Standard | LIKW2-2F75S1            | 6.64%        | £995           | £1,000,000          |
| 75%   | EPiC     | LIKW2-2F75G1 6.59% £995 | £995         | £1,000,000     |                     |
| 80%   | Standard | LIKW2-2F80S1            | 7.04%        | £995           | £1,000,000          |
| 00%   | EPiC     | LIKW2-2F80G1            | 6.99%        | £995           | £1,000,000          |
| 0.504 | Standard | LIKW2-2F85S1            | 7.44%        | £995           | £750,000            |
| 85%   | EPiC     | LIKW2-2F85G1            | 7.39%        | £995           | £750,000            |

ERC Year 1/2: 2%/1%

Reversion rate: BBR + 3.4%