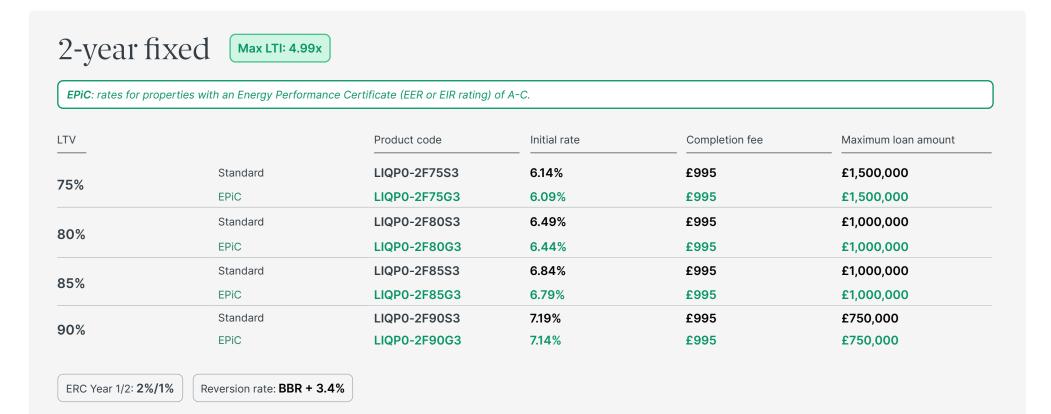

#### 5-year fixed

Max LTI: 6.49x

EPiC: rates for properties with an Energy Performance Certificate (EER or EIR rating) of A-C.

| LTV   |          | Product code | Initial rate | Completion fee | Maximum loan amount |
|-------|----------|--------------|--------------|----------------|---------------------|
|       | Standard | LIQP0-5F75S2 | 5.89%        | £995           | £1,500,000          |
| 75%   | EPiC     | LIQP0-5F75G2 | 5.84%        | £995           | £1,500,000          |
| 80%   | Standard | LIQP0-5F80S2 | 6.24%        | £995           | £1,000,000          |
|       | EPiC     | LIQP0-5F80G2 | 6.19%        | £995           | £1,000,000          |
| 0.50/ | Standard | LIQP0-5F85S2 | 6.59%        | £995           | £1,000,000          |
| 85%   | EPiC     | LIQP0-5F85G2 | 6.54%        | £995           | £1,000,000          |
| 00%   | Standard | LIQP0-5F90S2 | 6.79%        | £995           | £750,000            |
| 90%   | EPiC     | LIQP0-5F90G2 | 6.74%        | £995           | £750,000            |

ERC Year 1/2/3/4/5: 5%/4%/3%/2%/1%

Reversion rate: BBR + 3.4%