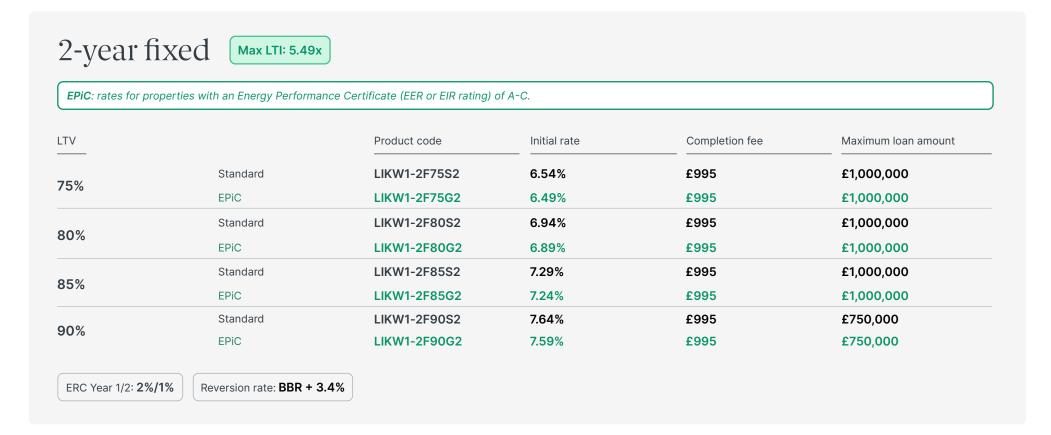

#### 2-year fixed

Max LTI: 5.49x

EPiC: rates for properties with an Energy Performance Certificate (EER or EIR rating) of A-C.

| LTV  |          | Product code | Initial rate | Completion fee | Maximum Ioan amount |
|------|----------|--------------|--------------|----------------|---------------------|
| /    | Standard | LIKW1-2F75S1 | 6.39%        | £995           | £1,000,000          |
| 75%  | EPiC     | LIKW1-2F75G1 | 6.34%        | £995           | £1,000,000          |
| 00%  | Standard | LIKW1-2F80S1 | 6.79%        | £995           | £1,000,000          |
| 80%  | EPiC     | LIKW1-2F80G1 | 6.74%        | £995           | £1,000,000          |
| 0.5% | Standard | LIKW1-2F85S1 | 7.14%        | £995           | £1,000,000          |
| 85%  | EPiC     | LIKW1-2F85G1 | 7.09%        | £995           | £1,000,000          |
| 00%  | Standard | LIKW1-2F90S1 | 7.49%        | £995           | £750,000            |
| 90%  | EPiC     | LIKW1-2F90G1 | 7.44%        | £995           | £750,000            |

ERC Year 1/2: 2%/1%

Reversion rate: BBR + 3.4%