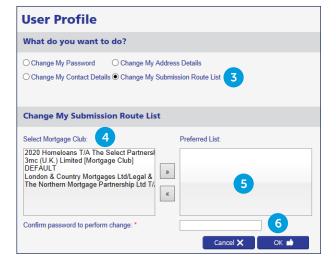

If you aren't already a registered broker with Precise Mortgages, you can register with us by visiting precisemortgages.co.uk.

- 1 Log in by entering your chosen 'User Name' and 'Password'
- 2 Once logged in, click on the 'User Profile' option, located in the top menu bar.
- To select or change your preferred Mortgage Club(s), simply click on 'Change My Submission Route List'.
- This will then display a list of Mortgage Clubs registered with Precise Mortgages.
- 5 You can choose as many or as few as you would like by moving them across to the 'Preferred List' box. Simply click on your preferred route and click the arrow button. Going forward when submitting a case you will only need to choose from this personalised list to set the Mortgage Club you want to use.
- 6 Any changes will need to be confirmed by entering your password and clicking the 'OK' button.