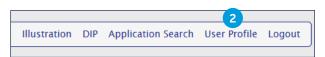

If you aren't already a registered broker with Precise Mortgages, you can register with us by visiting precisemortgages.co.uk.

- 1 Log in by entering your chosen 'User Name' and 'Password'
- 2 Once logged in, click on the 'User Profile' option, located in the top menu bar.
- To select or change your preferred Mortgage Club(s), simply click on 'Change My Submission Route List'.
- This will then display a list of Mortgage Clubs registered with Precise Mortgages.
- 5 You can choose as many or as few as you would like by moving them across to the 'Preferred List' box. Simply click on your preferred route and click the arrow button. Going forward when submitting a case you will only need to choose from this personalised list to set the Mortgage Club you want to use.
- 6 Any changes will need to be confirmed by entering your password and clicking the 'OK' button.