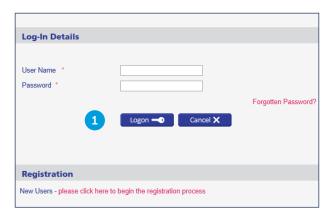

If you aren't already a registered broker with Precise Mortgages, you can register with us by visiting precisemortgages.co.uk.

- 1 Log in by entering your chosen 'User Name' and 'Password'
- 2 Once logged in, click on the 'User Profile' option, located in the top menu bar.
- To select or change your preferred Mortgage Club(s), simply click on 'Change My Submission Route List'.
- This will then display a list of Mortgage Clubs registered with Precise Mortgages.
- 5 You can choose as many or as few as you would like by moving them across to the 'Preferred List' box. Simply click on your preferred route and click the arrow button. Going forward when submitting a case you will only need to choose from this personalised list to set the Mortgage Club you want to use.
- 6 Any changes will need to be confirmed by entering your password and clicking the 'OK' button.